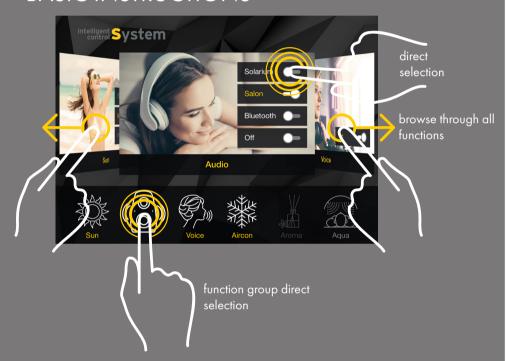

# **PRIOR** YOUR TANNING SESSION

Before starting your tanning session, the touch screen allows you to choose certain tanning options in advance. Simply select your preferences and enjoy your tanning session from the very beginning.

## **AUDIO - MUSIC SELECTION**

You can pre select one out of three different audio sources.

### **SOLARIUM (MP3-INTERN)**

During the tanning session, you will listen to the tracks played by the internal MP3 player of the tanning device.

#### SALON (STUDIO)

You will listen to the music that is provided externally by the studio operator.

### **BLUETOOTH (MP3-EXTERN)**

Connect your smartphone via bluetooth and enjoy your personal playlists.

OFF - Musik off.

**MEGAVOICE** – Switches the voice guidance (megaVoice) on or off.

AROMA – Switches the aroma on or off.