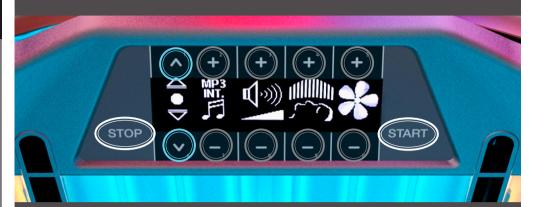

## INTERIOR CONTROL PANEL

You can control the functions via the interior control panel during the tanning session. It is particularly easy for you to access the basic functions. Additionally, you can also change the subordinate functions settings by using the interior control panel.

Buttons - Control the functions

Arrow Buttons – Select the subordinate function, as Aroma, Voice, aircon, Audio or Aqua

START – Starts the tanning session

STOP – Stops the tanning session if pressed for at least two seconds