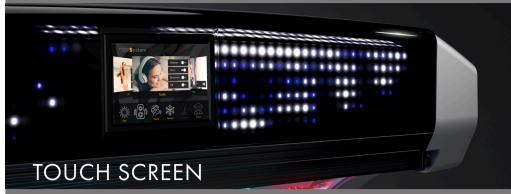

# **PRIOR** YOUR TANNING SESSION

Before starting your tanning session, the touch screen allows you to choose certain tanning options in advance. Simply select your preferences and enjoy your tanning session from the very beginning.

## **BASIC INSTRUCTIONS**

Design by STUDIO F-A-PORSCHE